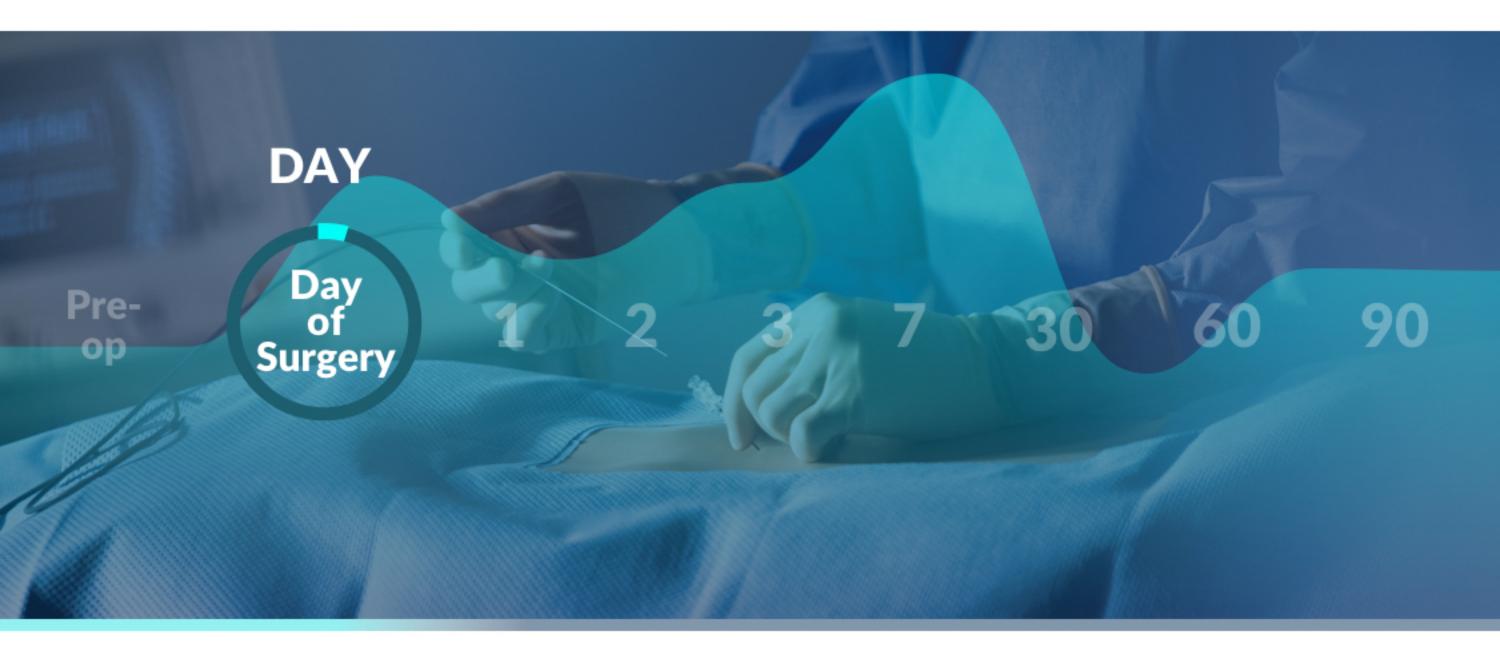

Home after Surgery

You were released after your surgery

Describe your average pain level within the first 12 hours after your surgery

While Resting (0–10)

Pain Compared to Expectations

Describe the level of pain at this point in your recovery compared to what you expected

While Resting (0–10)

Describe your current pain level related to your surgery

While Resting (0–10)

Describe your current pain level related to your surgery

While Resting (0–10)

Back to Work

Since your surgery, you returned to work

### Select the reason(s) for your visit to the emergency room

In the last week, describe your daily average pain level related to your surgery

While Resting (0–10)

I.

# With Activity (0–10)

In the last week, describe your daily average pain level related to your surgery

While Resting (0–10)

L.

## With Activity (0–10)

In the last week, describe your daily average pain level related to your surgery

While Resting (0–10)

## With Activity (0–10)