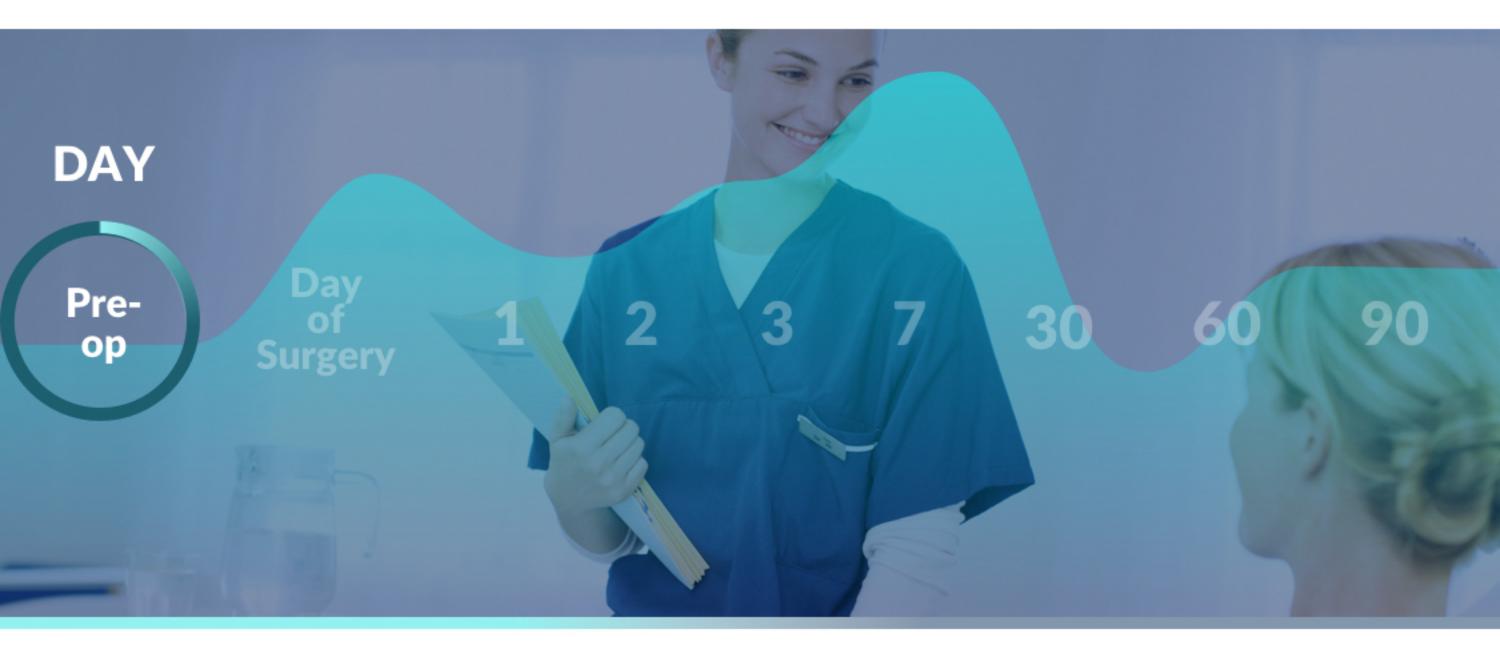

1

1

1

**Surgical Pain** 

Describe your current pain level related to your surgery

Home after Surgery

You were released after your surgery

Describe your average pain level within the first 12 hours after your surgery

While Resting (0–10)

Pain Compared to Expectations

Describe the level of pain at this point in your recovery compared to what you expected

### Date of removal

MM-DD-YYYY

**Survey Completed** 

Thank you for completing the survey. Please see the

schedule for any open surveys.

Medication Quantity

Describe your current pain level related to your surgery

While Resting (0–10)

Describe your current pain level related to your surgery

While Resting (0–10)

Describe your current pain level related to your surgery

While Resting (0–10)

Back to Work

Since your surgery, you returned to work

### Select the reason(s) for your visit to the emergency room

In the last week, describe your daily average pain level related to your surgery

While Resting (0–10)

I.

# With Activity (0–10)

In the last week, describe your daily average pain level related to your surgery

While Resting (0–10)

L.

## With Activity (0–10)

In the last week, describe your daily average pain level related to your surgery

While Resting (0–10)

## With Activity (0–10)