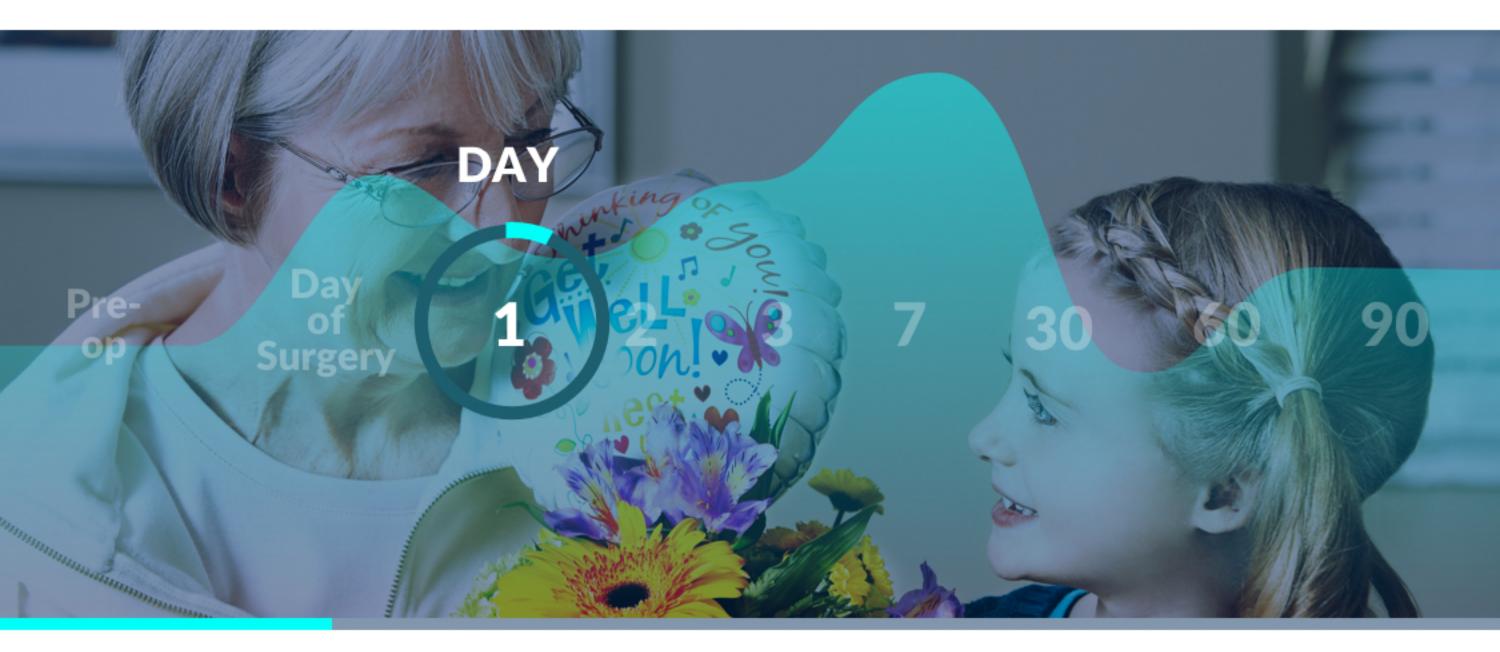

rrent pain level related to your surgery

## While Resting (0–10)

н

1

Ľ

# With Activity (0–10)



1













Your Activities

Describe your ability to perform the following tasks (make one selection in each category)

I can stand

Select an option –

I can walk

Select an option –

I can perform usual daily activities

Select an option –















Sleep Quality after Surgery

Sometimes

Since my surgery, my sleep is interrupted by pain from my surgical site

|          | Never  | Often  |
|----------|--------|--------|
|          | Rarely | Always |
| $\frown$ |        |        |















Home after Surgery

You were released after your surgery















Describe your average pain level within the first 12 hours after your surgery

While Resting (0–10)

















Pain Compared to Expectations

Describe the level of pain at this point in your recovery compared to what you expected

















Side Effects

Select the side effect(s) you have experienced in the past 24 hours















Your Activities

Describe your ability to perform the following tasks (make one selection in each category)

I can stand

Select an option –

I can walk

Select an option –

I can perform usual daily activities

Select an option –















Sleep Quality after Surgery

Sometimes

Since my surgery, my sleep is interrupted by pain from my surgical site

|          | Never  | Often  |
|----------|--------|--------|
|          | Rarely | Always |
| $\frown$ |        |        |















Pain Medication

Choose ALL the medications, strengths and number