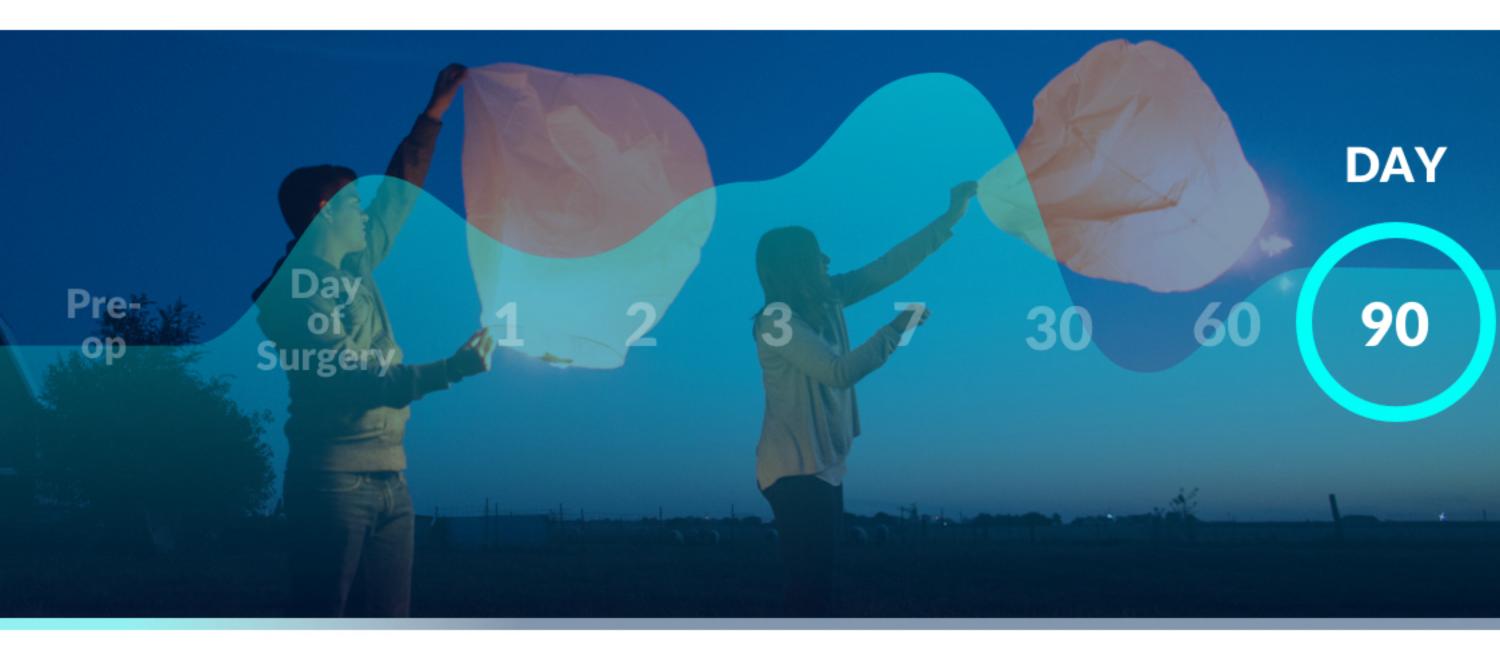

Home after Surgery

You were released after your surgery

Describe your average pain level within the first 12 hours after your surgery

While Resting (0–10)

Pain Compared to Expectations

Describe the level of pain at this point in your recovery compared to what you expected

While Resting (0–10)

Describe your current pain level related to your surgery

While Resting (0–10)

Describe your current pain level related to your surgery

While Resting (0–10)

Back to Work

Since your surgery, you returned to work

### Select the reason(s) for your visit to the emergency room

In the last week, describe your daily average pain level related to your surgery

While Resting (0–10)

I.

# With Activity (0–10)

In the last week, describe your daily average pain level related to your surgery

While Resting (0–10)

L.

## With Activity (0–10)

In the last week, describe your daily average pain level related to your surgery

While Resting (0–10)