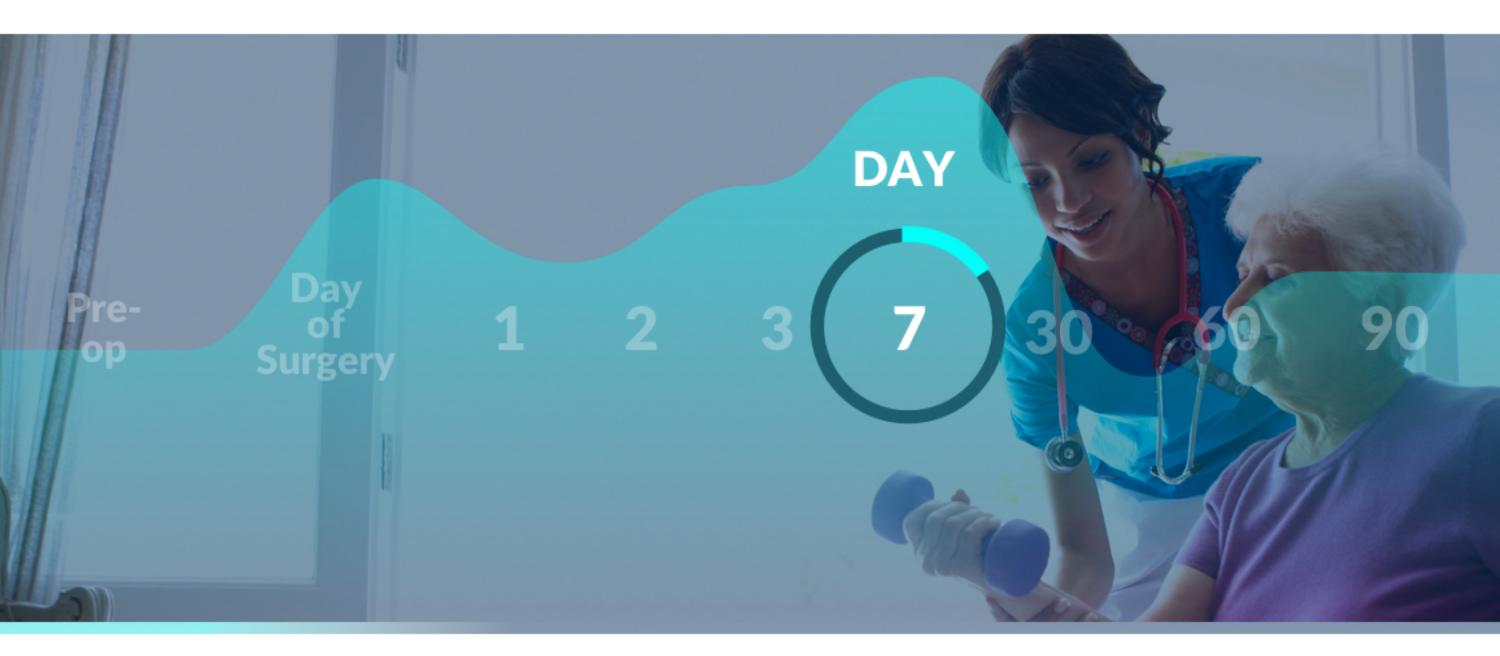

times

Since my surgery, my sleep is interrupted by pain from my surgical site

|          | Never  | Often  |
|----------|--------|--------|
|          | Rarely | Always |
| $\frown$ |        |        |















Pain Medication

Choose ALL the medications, strengths and number of pills you took in the last 24 hours for your surgical pain

Medication















#### Pain Pump Removal

My pain pump was removed



### Date of removal

MM-DD-YYYY













**Survey Completed** 

Thank you for completing the survey. Please see the

schedule for any open surveys.



Medication Quantity











Describe your current pain level related to your surgery

While Resting (0–10)

















Describe your current pain level related to your surgery

While Resting (0–10)

















Describe your current pain level related to your surgery

While Resting (0–10)

















Back to Work

Since your surgery, you returned to work



#### Date of Return to Work

MM-DD-YYYY















**Unexpected Events – Emergency** 

Since your surgery, you visited the emergency room



Date of Visit



### Select the reason(s) for your visit to the emergency room











In the last week, describe your daily average pain level related to your surgery

While Resting (0–10)

I.

# With Activity (0–10)















In the last week, describe your daily average pain level related to your surgery

While Resting (0–10)

L.

## With Activity (0–10)















In the last week, describe your daily average pain level related to your surgery

While Resting (0–10)

## With Ac