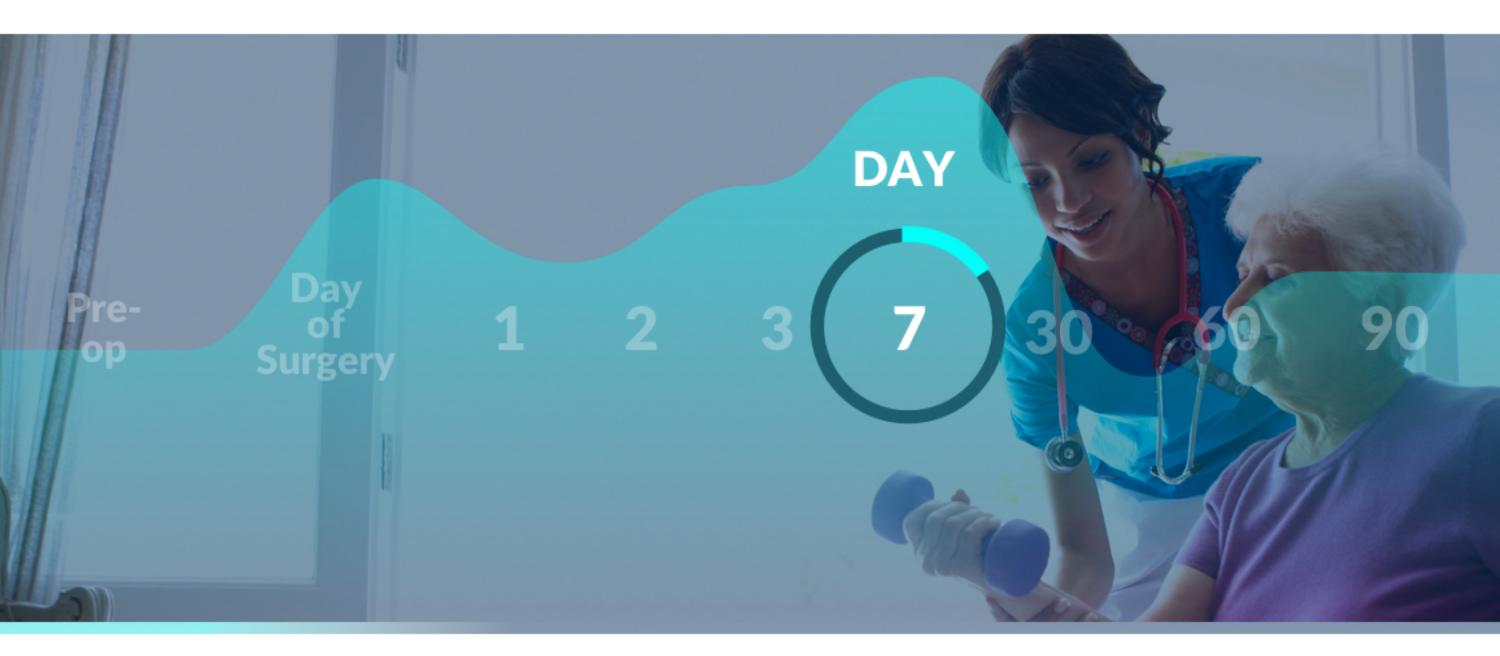

Pain

Describe your averge pain level before your surgery

1

1

1

**Surgical Pain** 

Describe your current pain level related to your surgery

Home after Surgery

You were released after your surgery

Describe your average pain level within the first 12 hours after your surgery

While Resting (0–10)

Pain Compared to Expectations

Describe the level of pain at this point in your recovery compared to what you expected

### Date of removal

MM-DD-YYYY

**Survey Completed** 

Thank you for completing the survey. Please see the

schedule for any open surveys.

Medication Quantity

Describe your current pain level related to your surgery

### Select the reason(s) for your visit to the emergency room

In the last week, describe your daily average pain level related to your surgery

While Resting (0–10)

I.