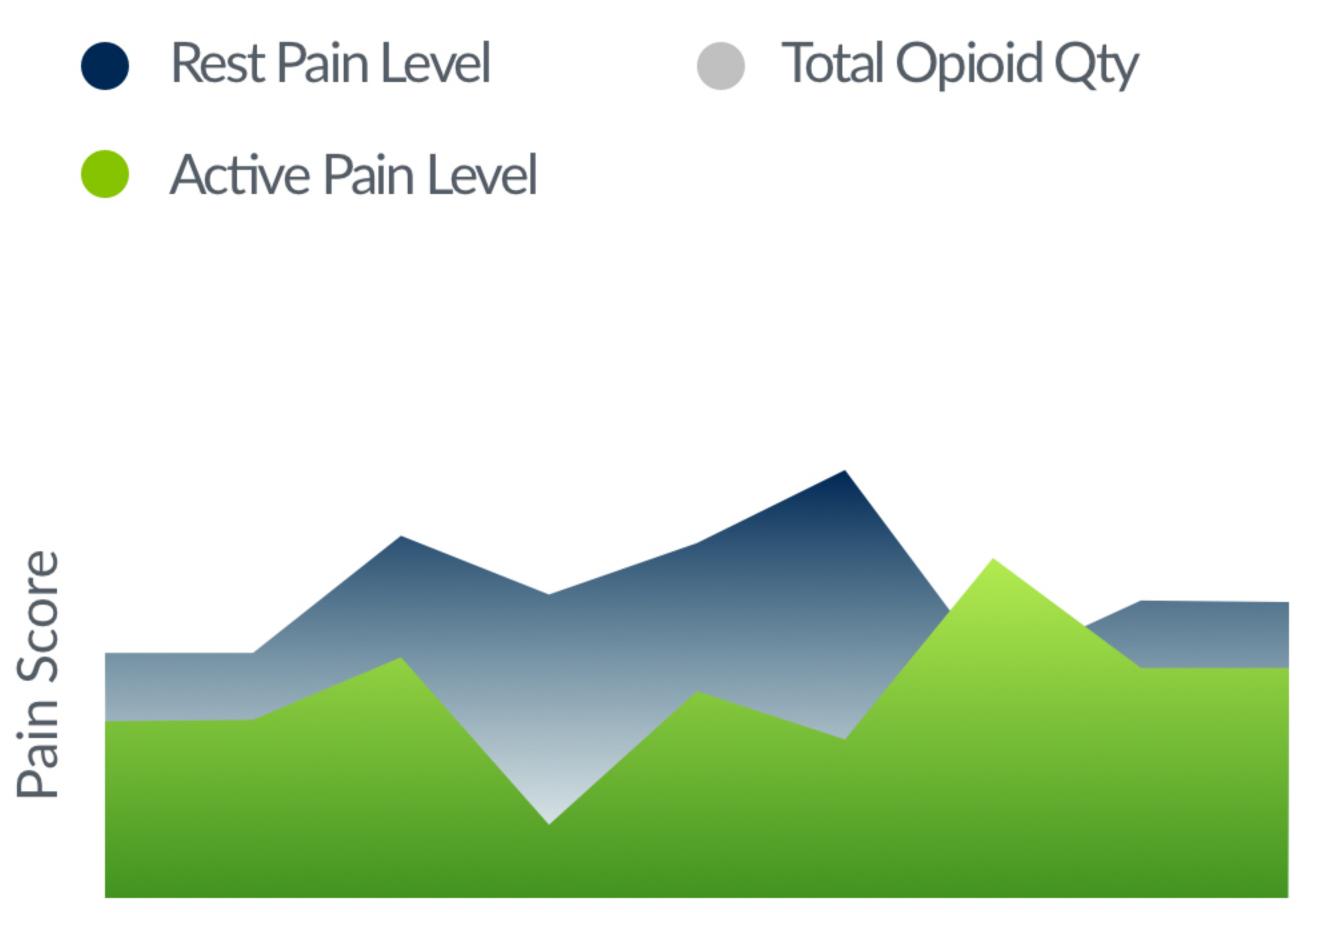

1

1

1

**Surgical Pain** 

Describe your current pain level related to your surgery

## While Resting (0–10)

н

1

Ľ

# With Activity (0–10)

1

Your Activities

Describe your ability to perform the following tasks (make one selection in each category)

I can stand

Select an option –

I can walk

Select an option –