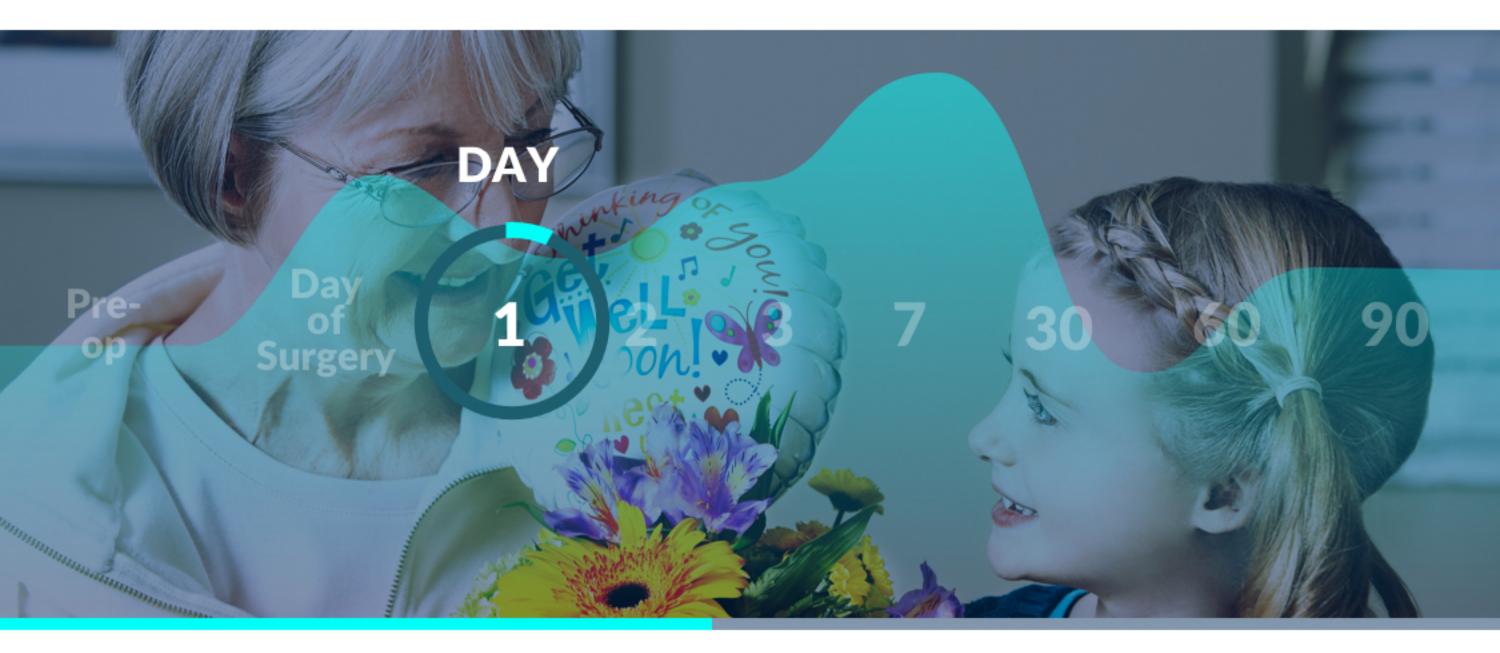

1

1

1

**Surgical Pain** 

Describe your current pain level related to your surgery

Home after Surgery

You were released after your surgery

Describe your average pain level within the first 12 hours after your surgery

While Resting (0–10)

Pain Compared to Expectations

Describe the level of pain at this point in your recovery compared to what you expected