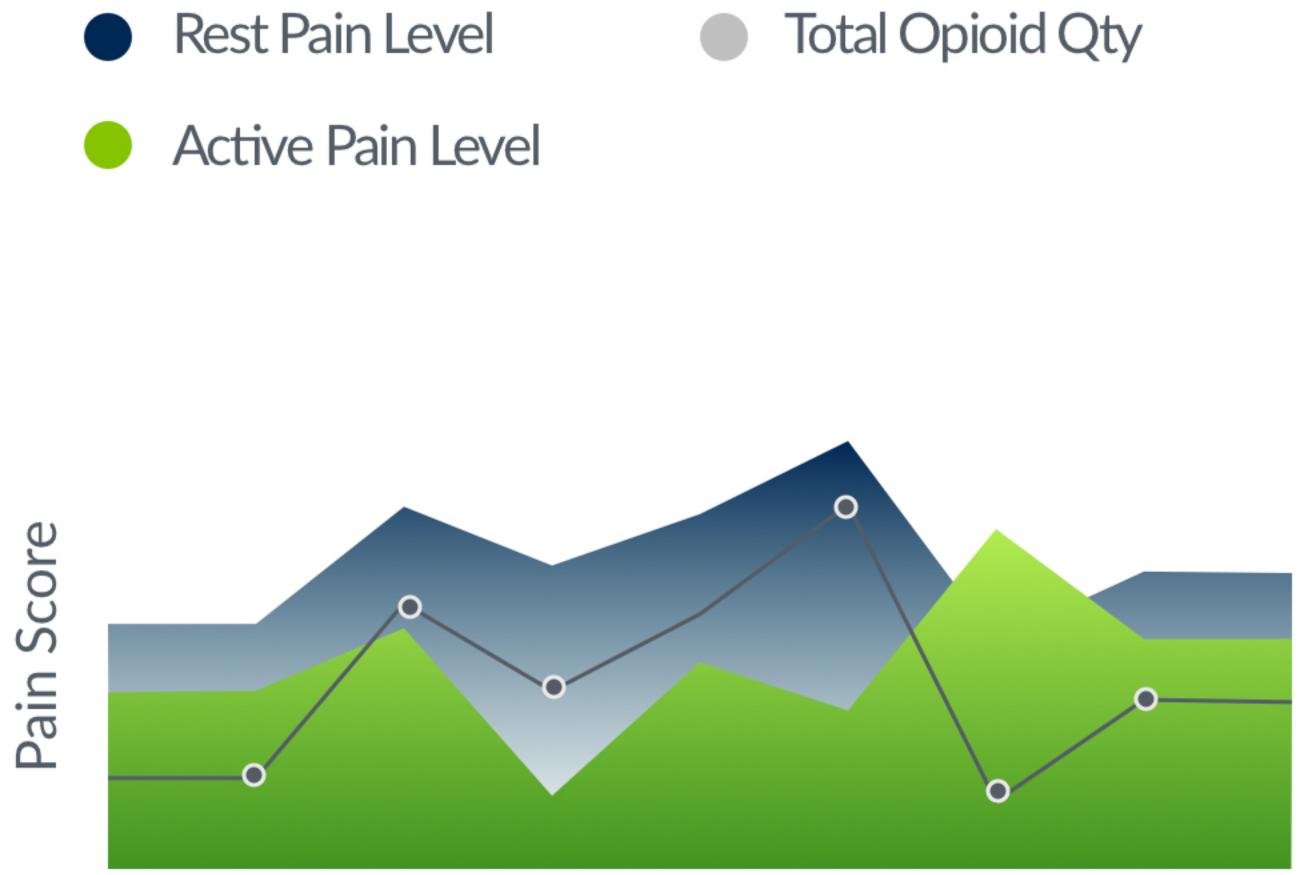

### Select the reason(s) for your visit to the emergency room

In the last week, describe your daily average pain level related to your surgery

While Resting (0–10)

I.

# With Activity (0–10)

In the last week, describe your daily average pain level related to your surgery

While Resting (0–10)

L.

## With Activity (0–10)

In the last week, describe your daily average pain level related to your surgery

While Resting (0–10)

## With Activity (0–10)