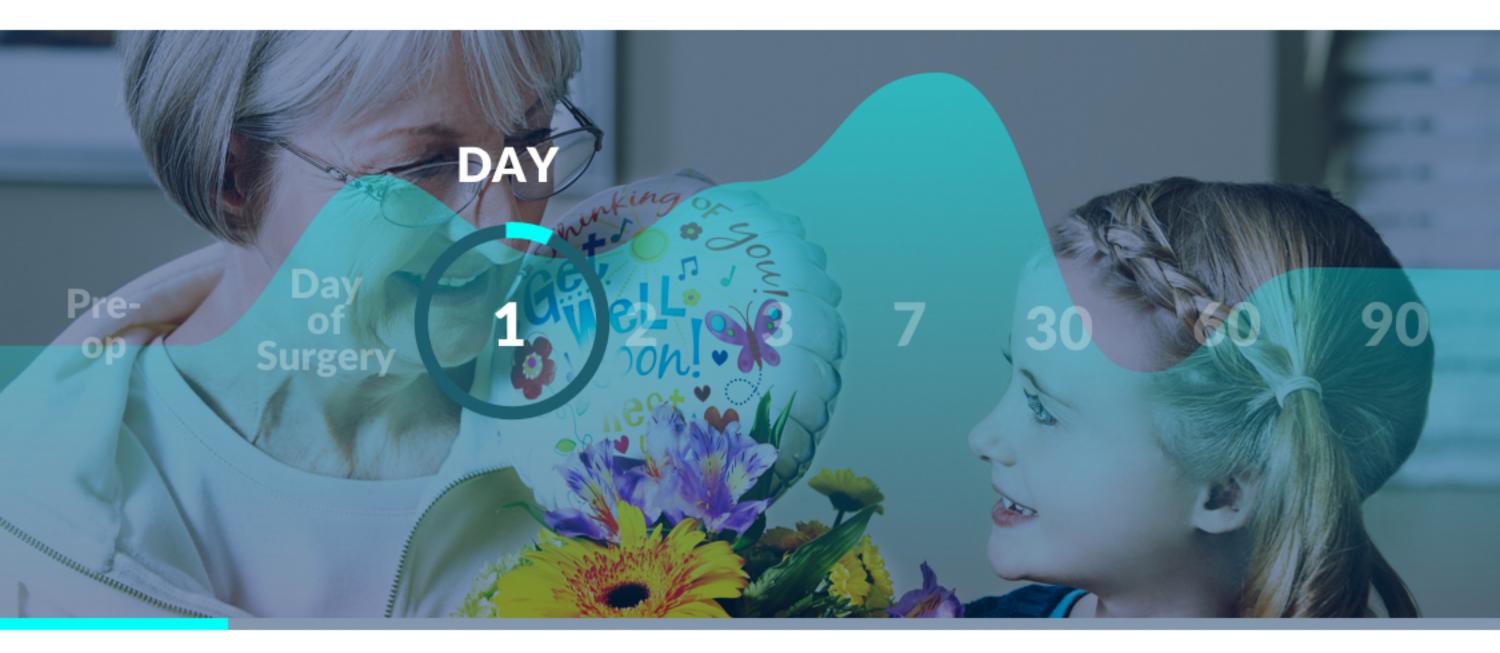

1

1

1

**Surgical Pain** 

Describe your current pain level related to your surgery

Home after Surgery

You were released after your surgery

Describe your average pain level within the first 12 hours after your surgery

While Resting (0–10)

Pain Compared to Expectations

Describe the level of pain at this point in your recovery compared to what you expected