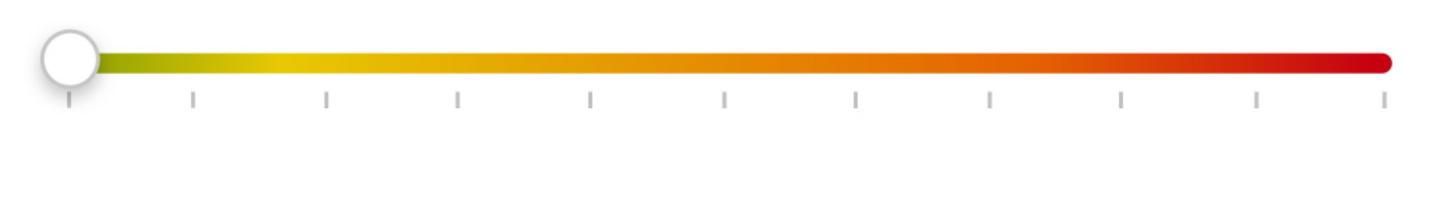

Pain

Describe your averge pain level before your surgery

# While Resting (0–10)

#### With Activity (0–10)

Your Activities

Describe your ability to perform the following tasks (make one selection in each category)

I can stand

Select an option –

I can walk

Select an option –

I can perform usual daily activities