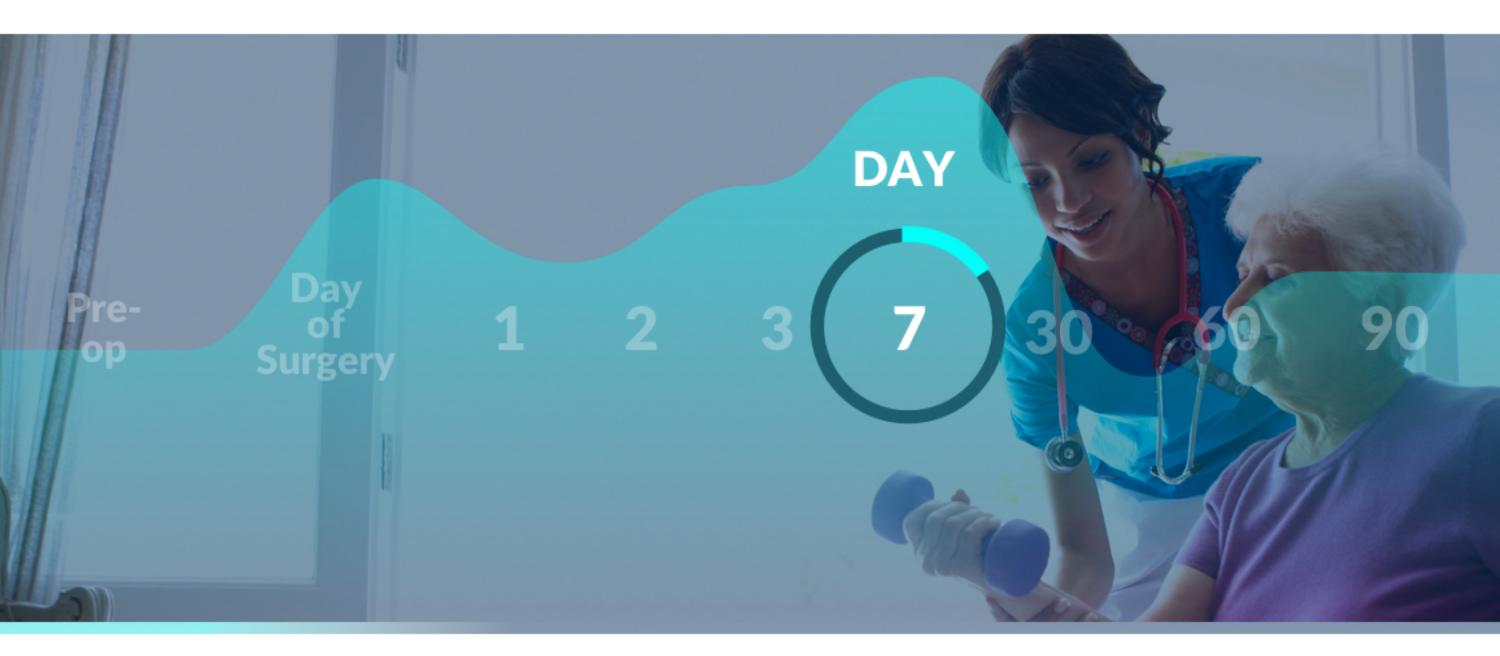

er  | Often  |
|----------|--------|--------|
|          | Rarely | Always |
| $\frown$ |        |        |















Pain Medication

Choose ALL the medications, strengths and number of pills you took in the last 24 hours for your surgical pain

Medication















#### Pain Pump Removal

My pain pump was removed



### Date of removal

MM-DD-YYYY













**Survey Completed** 

Thank you for completing the survey. Please see the

schedule for any open surveys.



Medication Quantity











Describe your current pain level related to your surgery

While Resting (0–10)

















Describe your current pain level related to your surgery

While Resting (0–10)

















Describe your current pain level related to your surgery

While Resting (0–10)

















Back to Work

Since your surgery, you returned to work



#### Date of Return to Work

MM-DD-YYYY















**Unexpected Events – Emergency** 

Since your surgery, you visited the emergency room



Date of Visit



### Select the reason(s) for your visit to the emergency room











In the last week, describe your daily average pain level related to your surgery

While Resting (0–10)

I.

# With Activity (0–10)















In the last week, describe your daily average pain level related to your surgery

While Resting (0–10)

L.

## With Activity (0–10)















In the last week, describe your daily average pain level related to your surgery

While Resting (0–10)

## With Activity (0–10)













#### **Survey Completed**

Thank you for completing the survey. Pleas